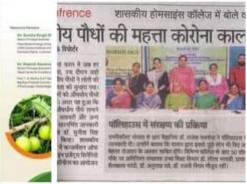

Confrences, Seminars, Workshop on quality conducted

I Q A

GOVT. M. H. COLLEGE OF HOME SCIENCE AND SCIENCE FOR WOMEN, JABALPUR SESSION 2019-20 TO 2023-24