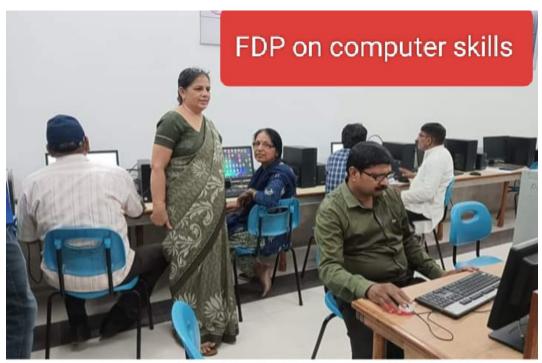

### FDP ON COMPUTER SKILL FOR TEACHING & NON TEACHING STAFF

Govt. M. H. College of Home Science and Science for Women, (Auto.) Jabalpur - 482002 (M. P.)

## Six Days Faculty Development Program On Computer Skill for teaching staff

Date: 1st - 3rd May 2024 & 6th -8th May 2024

Time: 02:00 pm -04:00 pm

Venue: R. No. 219, Computer Lab, Department of Mathematics & Computer

| R                  | egistration Details (For Registration Last Date -01 May 2024)  Faculty |
|--------------------|------------------------------------------------------------------------|
| Fees<br>(In INR)   | racuity                                                                |
| For any<br>Query : | Prof. K. S. Bhatia<br>Cont8319481861, 9424382010                       |
|                    | Paristantian Links https://femarcale/s1915117-17-maps-0                |