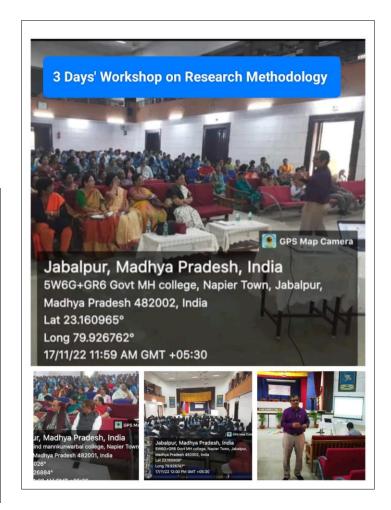

| ,                                                                | 5 Execellent                           | Yes      | No            |               |
|              |                         |                      |        |                           |                           |           |                                                        |                  |                  |                                                                     |                            |                                                              |                                                                  |                                        |          |               |               |

5/11/2024 11:45:18

### 3 Days Workshop on Research Methodology













: 16-18 November 2022

#### Chief Patron

Dr. Leela Bhalavi Additional Director, Higher Education, Jabalpur Division, M.P.

#### Patron

Dr. Nandita Sarkar Principal

Prof. Geeta Shukla

Convenor, Research Centre

Prof. B. K. Singh Coordinator, IQAC

Prof. Manju gupta

Organizing secretary

**Organising Team** 

- Organizing Committee Members IQAC Team
- Research Centre

| Ti                 | me : 10:3                       | 0 am -12:30 pm                                                       |                                  |
|--------------------|---------------------------------|----------------------------------------------------------------------|----------------------------------|
|                    |                                 | op Schedule