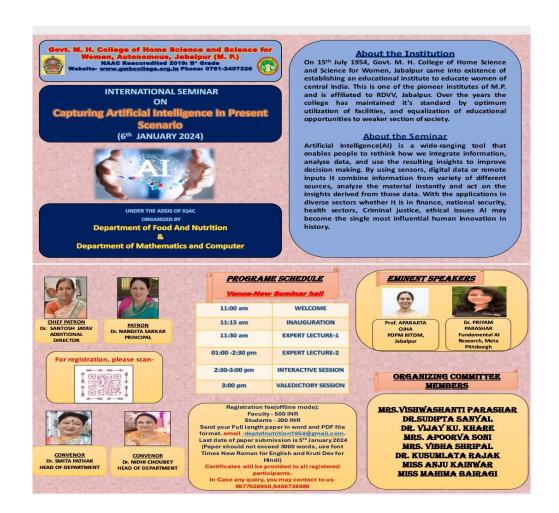

Confrences, Seminars, Workshop on quality conducted

I Q A

GOVT. M. H. COLLEGE OF HOME SCIENCE AND SCIENCE FOR WOMEN, JABALPUR SESSION 2019-20 TO 2023-24