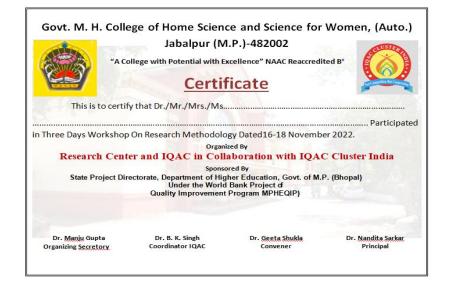

| Faculty                                                          | Guest Faculty                                   | Research Scholar                 | Students |  |  |  |  |  |
| Fees<br>(In INR)   | 500/-                                                            | 200/-                                           | 100/-                            | 50/-     |  |  |  |  |  |
| For any<br>Query : | Prof. B. K. Si<br>9827392315<br>8319472745                       | i, <sup>~</sup>                                 | Prof. Geeta Shukla<br>9425861783 |          |  |  |  |  |  |
|                    | On Spot Registration Time: 9:00 am - 10:00 am (16 November 2022) |                                                 |                                  |          |  |  |  |  |  |



| Timestamp           | Email Address             | Name Of Participant      | Designation | Name of Institute          | Mobile Number |  |
|---------------------|---------------------------|--------------------------|-------------|----------------------------|---------------|--|
| 11/15/2022 13:57:52 | manjugupta_68@yahoo.ii    | Manju Gupta              | Faculty     | Manju Gupta                | +918989754568 |  |
| 11/15/2022 13:58:27 | simeshi123@gmail.com      | Dr B K Singh             | Faculty     | Govt M H Autonomous Co     | 9827392315    |  |
| 11/15/2022 14:04:45 | madhulika832@gmail.cor    | Dr Madhulika Shrivastava | Faculty     | Govt M H College of Hom    | 08989535728   |  |
| 11/15/2022 14:05:39 | archanagupta995@gmail     | Dr. Archana Gupta        | Faculty     |