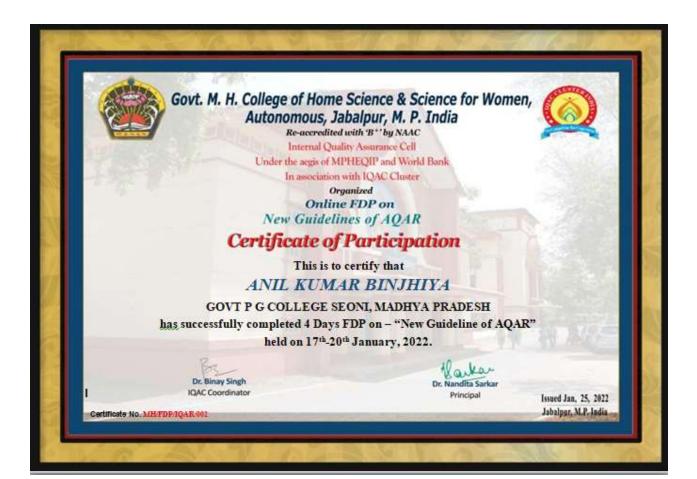

|                                                                                                                                    |                   |
| 13.   | Photos                                      | Attached                                                                                                                           |                   |
| 14.   | Feedback (attach if any)                    | Yes                                                                                                                                |                   |
| 15.   | Feedback Analysis                           | Yes                                                                                                                                |                   |







#### Govt. M.H. College of Home Science and Science for Women, (Autonomous) Jabalpur, Madhya Pradesh, India NAAC Re-Accredited "B\*" Grade www.gmhcollege.org.in

Online FDP on 'New Guidelines of AQAR Organised by Internal **Quality Assurance** Cell Under the aegis of MPHEQIP and World Bank

> In association with IQAC Cluster 17<sup>th</sup> to 20<sup>th</sup> January 2022

Online Platform: Google Meet

| Day and Date                                                        | Time                  | Title of Session                                            | Resource Person                                           | Day Coordinator                           |
|---------------------------------------------------------------------|-----------------------|-------------------------------