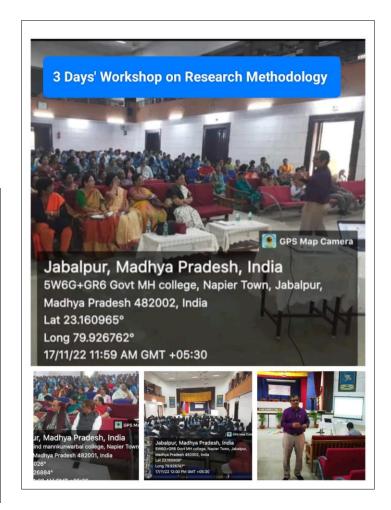

| Commercial value |
| 47. | saiyamsangeeta75@gmail.com   | Sangeeta saiyam   | BSc 1st year | 6260640320 | Satisfied      | Good      | Social value     |
| 48. | mallikamurthy7777@gmail.com  | Y MALLIKA MURTHY  | UG student   | 9109948608 | Neither        | Fair      | Commercial value |
|     |                              |                   |              |            | satisfied nor  |           |                  |
| 40  |                              |                   | 6            | 0400025055 | unsatisfied    | .,        |                  |
| 49. | nikitakushwaha520@gamil.cim  | Shalini Kushwaha  | Student      | 8109925055 | Very Satisfied | Very good | Social value     |

Overall how satisfied were you with this Lecture?



# 3 Days Workshop on Research Methodology













: 16-18 November 2022

## Chief Patron

Dr. Leela Bhalavi Additional Director, Higher Education, Jabalpur Division, M.P.

## Patron

Dr. Nandita Sarkar Principal

Prof. Geeta Shukla

Convenor, Research Centre

Prof. B. K. Singh Coordinator, IQAC

Prof. Manju gupta

Organizing secretary

**Organising Team** 

- Organizing Committee Members IQAC Team
- Research Centre

| Ti                 | me : 10:3                       | 0 am -12:30 pm                                                       |                                  |
|--------------------|---------------------------------|----------------------------------------------------------------------|----------------------------------|
|                    |                                 | op Schedule