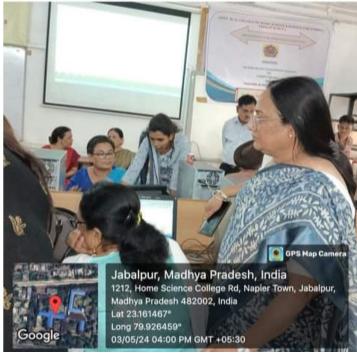

## Six Days Faculty Development Program On Computer Skill for teaching staff

Date: 1st - 3rd May 2024 & 6th -8th May 2024

Time: 02:00 pm -04:00 pm

Venue: R. No. 219, Computer Lab, Department of Mathematics & Computer

| R                  | egistration Details (For Registration Last Date -01 May 2024)  Faculty |
|--------------------|------------------------------------------------------------------------|
| Fees<br>(In INR)   | racuity                                                                |
| For any<br>Query : | Prof. K. S. Bhatia<br>Cont8319481861, 9424382010                       |
|                    | Paristantian Links https://femarcale/s1915117-17-maps-0                |