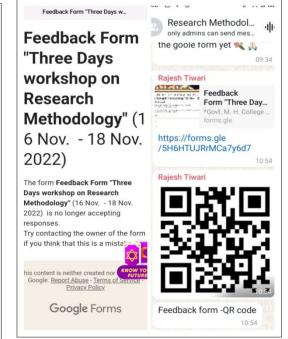

| ,                                                                | 5 Execellent                           | Yes      | No            |               |
|              |                         |                      |        |                           |                           |           |                                                        |                  |                  |                                                                     |                            |                                                              |                                                                  |                                        |          |               |               |

5/11/2024 11:45:18

### 3 Days Workshop on Research Methodology













: 16-18 November 2022

#### Chief Patron

Dr. Leela Bhalavi Additional Director, Higher Education, Jabalpur Division, M.P.

#### Patron

Dr. Nandita Sarkar Principal

Prof. Geeta Shukla

Convenor, Research Centre

Prof. B. K. Singh Coordinator, IQAC

Prof. Manju gupta

Organizing secretary

**Organising Team** 

- Organizing Committee Members IQAC Team
- Research Centre

| Ti                 | me : 10:3                       | 0 am -12:30 pm                                                       |                                  |
|--------------------|---------------------------------|----------------------------------------------------------------------|----------------------------------|
|                    |                                 | op Schedule