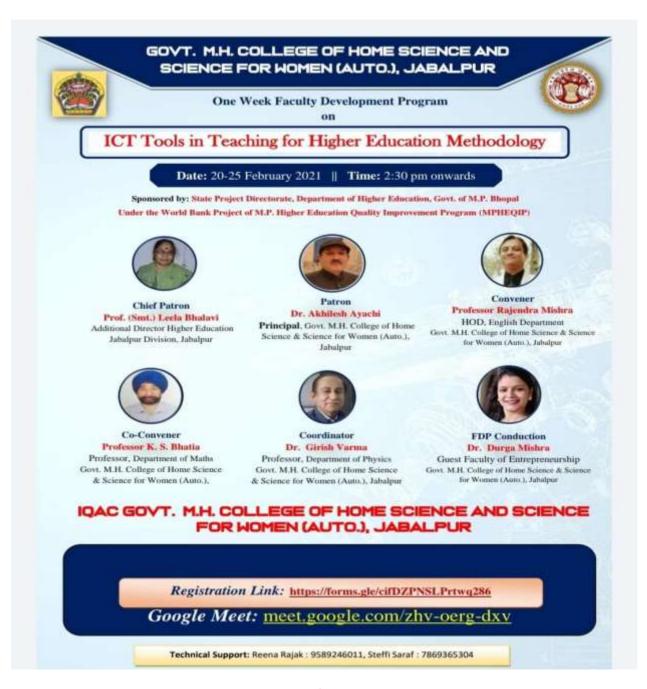

ractive sessions           |
| Kalpana Ahirwar                      | 5 | 5 | 4 | Helpful lecture Bahut kuchh janne or seekhne ko mila Thank you so much **                               |                                     |
| Manisha Patel                        | 5 | 4 | 5 | It was great opportunity<br>for us to know about<br>new things and it's<br>importance in today's<br>era |                                     |

| TITLE                                                  | LEVEL    | DATE                     | DEPARTMENT | PARTICIPANTS |
|--------------------------------------------------------|----------|--------------------------|------------|--------------|
| ICT tools in Teaching for Higher Education Methodology | National | 20/2/2021 -<br>25/2/2021 | IQAC       | 208          |



## List of Participants

| CNO   | Name                | College                                                    |
|-------|---------------------|------------------------------------------------------------|
| FDP-1 | Aarti Chouksey      | Govt. M. H. College ,Jabalpur M. P.                        |
| FDP-2 | Aaysha Tahera khan  | Govt M. H. College jabalpur                                |
| FDP-3 | AJAZ AHMAD DAR      | Rdvv jabalpur mp                                           |
| FDP-4 | Akanksha Gupta      | Govt mh college of home science college                    |
| FDP-5 | Amrita Singh Jadhav | Govt. M. H. College of Home Science and Science. Jabalpur. |

| FDP-6  | Anchal Sachan               | Govt. M. H. Women's college