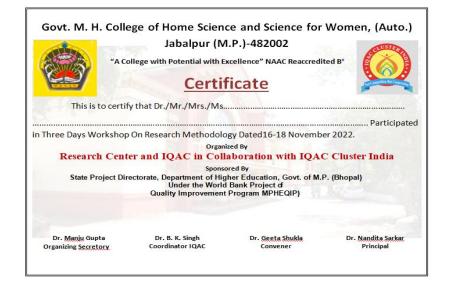

|  |  |  |  |
|--------------------|--------------------------------------------|------------------|--------------------------------------------|----------|--|--|--|--|
|                    | Faculty                                    | Guest Faculty    | Research Scholar                           | Students |  |  |  |  |
| Fees<br>(In INR)   | 500/-                                      | 200/-            | 100/-                                      | 50/-     |  |  |  |  |
| For any<br>Query : | Prof. B. K. Si<br>9827392315<br>8319472745 | i, <sup>~</sup>  | Prof. Geeta Shukla<br>9425861783           |          |  |  |  |  |
|                    |                                            |                  | 10:00 am (16 November 2                    | 022)     |  |  |  |  |



# Three Days Workshop On Research Methodology

Organised by Govt. M.H. College of Home Science and Science for Women, (Auto.) Jabalpur - 482002 (M.P.)

NAAC Reaccredited In Collaboration with IQAC Cluster

> **Under the** aeged of XPHEQIP & World





## Chief Patron

Dr. Leel Bhalavi Additional Director, Higher Education, Jabalpur Division, M.P.

### Patron

Dr. Nandita Sarkar Principal

Prof. Geet Shukla

Convenor, Research Centre

Prof. B. K. Singh Coordinator, IQAC

Prof. Manju Team **Organizing Committee Members IQAC** Team Research Centre

Time: 10:30 am - 12:30 pm Workshop Schedule

|                 | ···op                     | Jeneunte                                                             |                                |
|-----------------|---------------------------|--