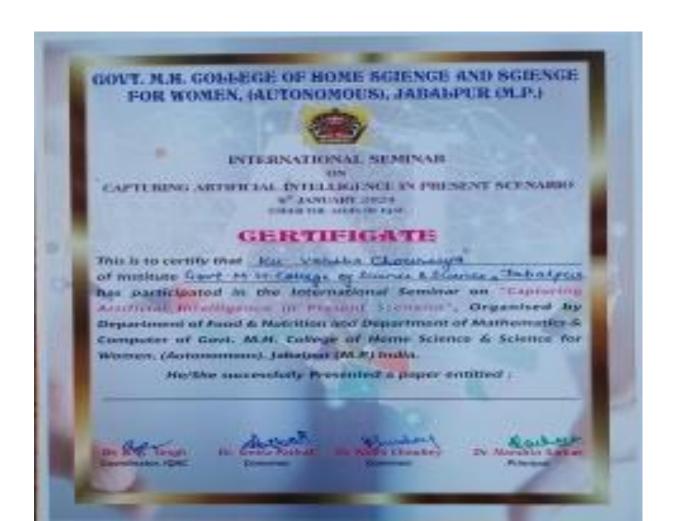

Confrences, Seminars, Workshop on quality conducted

I Q A

GOVT. M. H. COLLEGE OF HOME SCIENCE AND SCIENCE FOR WOMEN, JABALPUR SESSION 2019-20 TO 2023-24