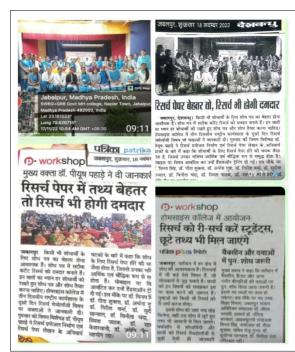

| ,                                                                | 5 Execellent                           | Yes      | No            |               |
|              |                         |                      |        |                           |                           |           |                                                        |                  |                  |                                                                     |                            |                                                              |                                                                  |                                        |          |               |               |

5/11/2024 11:45:18

### 3 Days Workshop on Research Methodology













: 16-18 November 2022

#### Chief Patron

Dr. Leela Bhalavi Additional Director, Higher Education, Jabalpur Division, M.P.

#### Patron

Dr. Nandita Sarkar Principal

Prof. Geeta Shukla

Convenor, Research Centre

Prof. B. K. Singh Coordinator, IQAC

Prof. Manju gupta

Organizing secretary

**Organising Team** 

- Organizing Committee Members IQAC Team
- Research Centre

| Ti                 | me : 10:3                       | 0 am -12:30 pm                                                       |                                  |
|--------------------|---------------------------------|----------------------------------------------------------------------|----------------------------------|
|                    |                                 | op Schedule